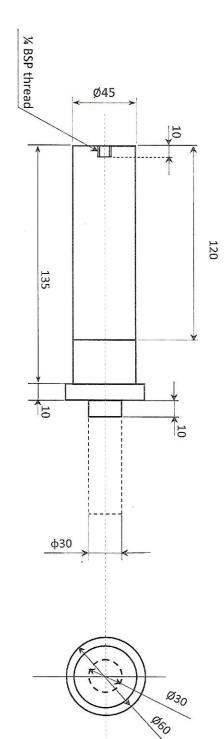

Nominal Pressure: 160 Bar

BANK NOTE PAPER MILL INDIA PRIVATE LIM
MYSORE-570003

|                                                                                                                                                                                                                                                                                                                                                                                                                                                                                                                                                                                                                                                                                                                                                                                                                                                                                                                                                                                                                                                                                                                                                                                                                                                                                                                                                                                                                                                                                                                                                                                                                                                                                                                                                                                                                                                                                                                                                                                                                                                                                                                                | 10/2/ | 2         | ВҮ       |
|--------------------------------------------------------------------------------------------------------------------------------------------------------------------------------------------------------------------------------------------------------------------------------------------------------------------------------------------------------------------------------------------------------------------------------------------------------------------------------------------------------------------------------------------------------------------------------------------------------------------------------------------------------------------------------------------------------------------------------------------------------------------------------------------------------------------------------------------------------------------------------------------------------------------------------------------------------------------------------------------------------------------------------------------------------------------------------------------------------------------------------------------------------------------------------------------------------------------------------------------------------------------------------------------------------------------------------------------------------------------------------------------------------------------------------------------------------------------------------------------------------------------------------------------------------------------------------------------------------------------------------------------------------------------------------------------------------------------------------------------------------------------------------------------------------------------------------------------------------------------------------------------------------------------------------------------------------------------------------------------------------------------------------------------------------------------------------------------------------------------------------|-------|-----------|----------|
| Distance Distance in the Contract of the Contr | · 12  | 3         | APPROVED |
| DRG NO-BNDM/FH/039/2017                                                                                                                                                                                                                                                                                                                                                                                                                                                                                                                                                                                                                                                                                                                                                                                                                                                                                                                                                                                                                                                                                                                                                                                                                                                                                                                                                                                                                                                                                                                                                                                                                                                                                                                                                                                                                                                                                                                                                                                                                                                                                                        | Sign  | James !   | BY       |
|                                                                                                                                                                                                                                                                                                                                                                                                                                                                                                                                                                                                                                                                                                                                                                                                                                                                                                                                                                                                                                                                                                                                                                                                                                                                                                                                                                                                                                                                                                                                                                                                                                                                                                                                                                                                                                                                                                                                                                                                                                                                                                                                |       | -         | CHECKED  |
| 63 X 40 X 160                                                                                                                                                                                                                                                                                                                                                                                                                                                                                                                                                                                                                                                                                                                                                                                                                                                                                                                                                                                                                                                                                                                                                                                                                                                                                                                                                                                                                                                                                                                                                                                                                                                                                                                                                                                                                                                                                                                                                                                                                                                                                                                  | 2 h   | Maria     | ВУ       |
| SHAFT PULLER CLAMP CYLIN                                                                                                                                                                                                                                                                                                                                                                                                                                                                                                                                                                                                                                                                                                                                                                                                                                                                                                                                                                                                                                                                                                                                                                                                                                                                                                                                                                                                                                                                                                                                                                                                                                                                                                                                                                                                                                                                                                                                                                                                                                                                                                       | 1.55  | 1         | PREPARED |
|                                                                                                                                                                                                                                                                                                                                                                                                                                                                                                                                                                                                                                                                                                                                                                                                                                                                                                                                                                                                                                                                                                                                                                                                                                                                                                                                                                                                                                                                                                                                                                                                                                                                                                                                                                                                                                                                                                                                                                                                                                                                                                                                | DATE  | SIGNATURE |          |