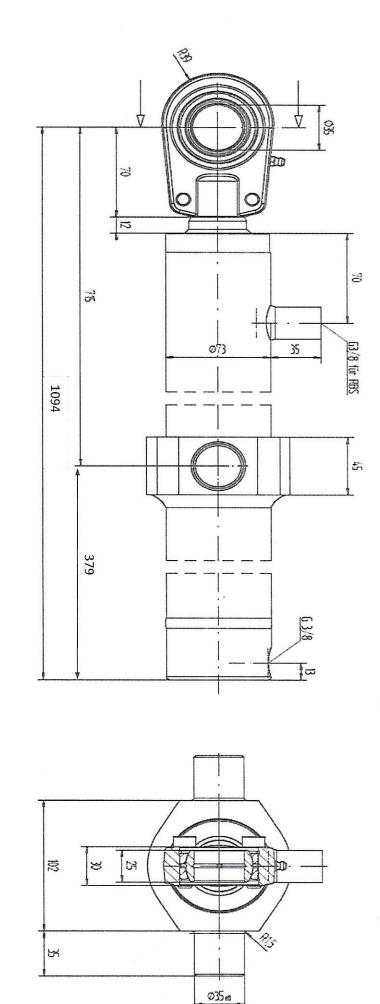

### 3. Price Bid Format:

|        | 3. Price Bid Format                                                                                               | Li   |     |                        |                                                    |          |                                                                         |                                                                                  |
|--------|-------------------------------------------------------------------------------------------------------------------|------|-----|------------------------|----------------------------------------------------|----------|-------------------------------------------------------------------------|----------------------------------------------------------------------------------|
| S. No. | Description                                                                                                       | Qty. | UOM | Unit<br>price<br>(Rs.) | P&F,<br>Insurance<br>& Freight<br>Charges<br>(Rs.) | GST<br>@ | Unit price<br>including<br>P&F,<br>Insurance,<br>Freight &<br>GST (Rs.) | Total price inclusive of P&F, Freight, Insurance & GST (FOR, BNPM, Mysuru) (Rs.) |
| 1.     | Shaft Puller Clamp<br>Hydraulic Cylinder<br>Size: 63 X 40 X 160mm<br>As per Drg no.<br>BNPM/FH/039/2017-<br>18    | 1    | No. |                        |                                                    |          |                                                                         |                                                                                  |
| 2      | Complete Set of Seals for Clamp Hydraulic Cylinder as per Drg no. BNPM/FH/039/2017-18                             | 1    | Set |                        |                                                    |          |                                                                         |                                                                                  |
| 3      | Shaft Puller Main<br>Hydraulic Cylinder<br>Size: 63 X 40 X 850mm<br>As per Drg no.<br>BNPM/FH/040/2017-<br>18     | 1    | No. |                        |                                                    |          |                                                                         |                                                                                  |
| 4      | Complete Set of Seals for Main Hydraulic Cylinder as per Drg no. BNPM/FH/040/2017-18                              | 1    | Set |                        |                                                    |          |                                                                         |                                                                                  |
| 5      | BALE PRESS RAM<br>Hydraulic Cylinder<br>Item: RAM Hydraulic<br>Cylinder as per Drg no.<br>BNPM/FH/041/2017-<br>18 | 1    | No. |                        |                                                    |          |                                                                         |                                                                                  |
| 6      | Complete Set of Seals for RAM Hydraulic Cylinder as per Drg no. BNPM/FH/041/2017-18                               | 1    | Set |                        |                                                    |          |                                                                         |                                                                                  |