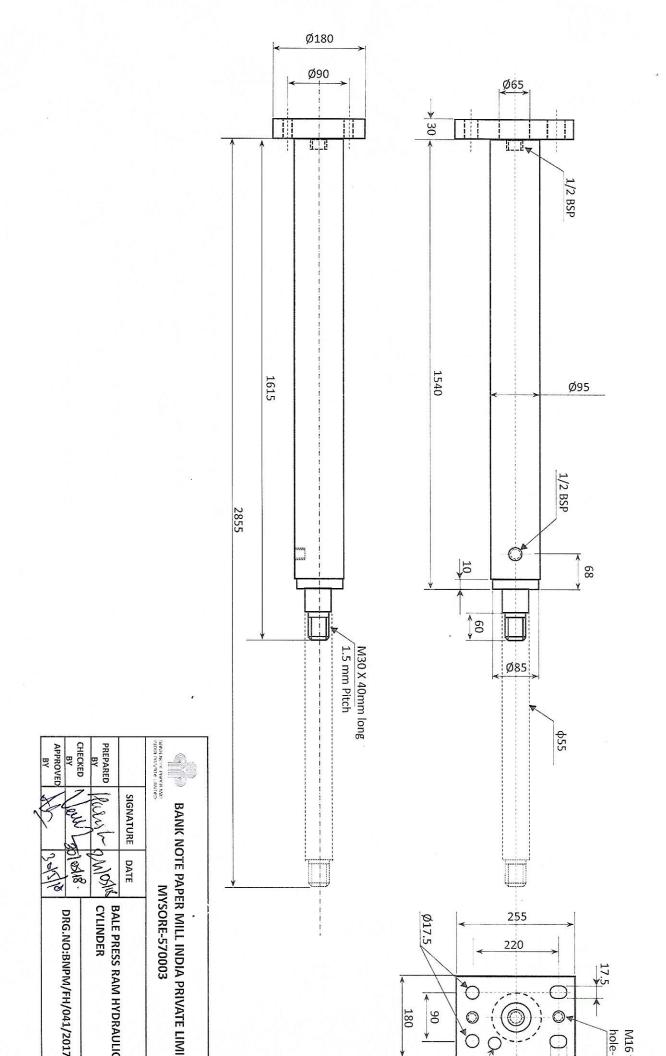

### 3. Price Bid Format:

|        | 3. Price Bid Format                                                                                               | Li   |     |                        |                                                    |          |                                                                         |                                                                                  |
|--------|-------------------------------------------------------------------------------------------------------------------|------|-----|------------------------|----------------------------------------------------|----------|-------------------------------------------------------------------------|----------------------------------------------------------------------------------|
| S. No. | Description                                                                                                       | Qty. | UOM | Unit<br>price<br>(Rs.) | P&F,<br>Insurance<br>& Freight<br>Charges<br>(Rs.) | GST<br>@ | Unit price<br>including<br>P&F,<br>Insurance,<br>Freight &<br>GST (Rs.) | Total price inclusive of P&F, Freight, Insurance & GST (FOR, BNPM, Mysuru) (Rs.) |
| 1.     | Shaft Puller Clamp<br>Hydraulic Cylinder<br>Size: 63 X 40 X 160mm<br>As per Drg no.<br>BNPM/FH/039/2017-<br>18    | 1    | No. |                        |                                                    |          |                                                                         |                                                                                  |
| 2      | Complete Set of Seals for Clamp Hydraulic Cylinder as per Drg no. BNPM/FH/039/2017-18                             | 1    | Set |                        |                                                    |          |                                                                         |                                                                                  |
| 3      | Shaft Puller Main<br>Hydraulic Cylinder<br>Size: 63 X 40 X 850mm<br>As per Drg no.<br>BNPM/FH/040/2017-<br>18     | 1    | No. |                        |                                                    |          |                                                                         |                                                                                  |
| 4      | Complete Set of Seals for Main Hydraulic Cylinder as per Drg no. BNPM/FH/040/2017-18                              | 1    | Set |                        |                                                    |          |                                                                         |                                                                                  |
| 5      | BALE PRESS RAM<br>Hydraulic Cylinder<br>Item: RAM Hydraulic<br>Cylinder as per Drg no.<br>BNPM/FH/041/2017-<br>18 | 1    | No. |                        |                                                    |          |                                                                         |                                                                                  |
| 6      | Complete Set of Seals for RAM Hydraulic Cylinder as per Drg no. BNPM/FH/041/2017-18                               | 1    | Set |                        |                                                    |          |                                                                         |                                                                                  |

| 7       | BALE PRESS Hydraulic<br>Cylinder<br>Item: Bale Press<br>Compact Cylinder as<br>per Drg no.<br>BNPM/FH/042/2017-<br>18 | 1 | No.            |           |             |       |  |
|---------|-----------------------------------------------------------------------------------------------------------------------|---|----------------|-----------|-------------|-------|--|
| 8 Grand | Complete Set of Seals for Compact Cylinder as per Drg no. BNPM/FH/042/2017-18  total price inclusive of               |   | Set<br>Insuran | ce, Freig | ght & GST ( | (INR) |  |