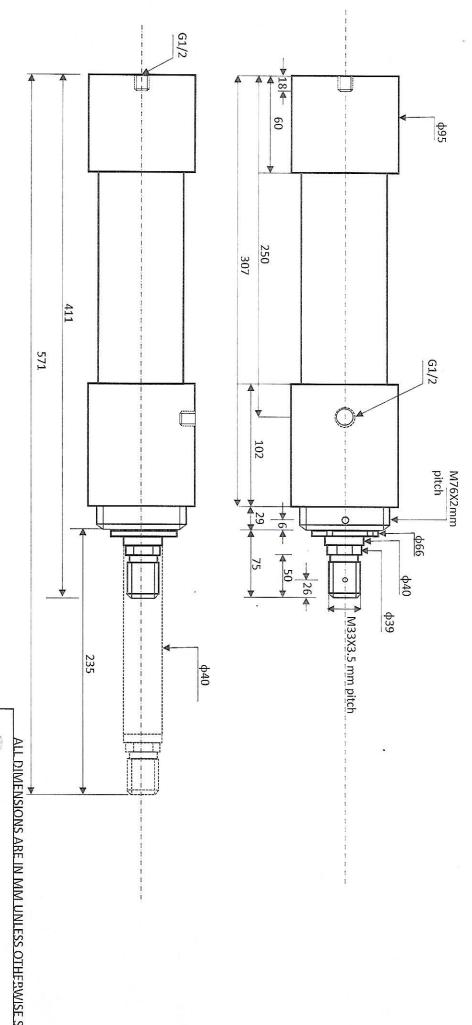

### 3. Price Bid Format:

|        | 3. Price Bid Format                                                                                               | Li   |     |                        |                                                    |          |                                                                         |                                                                                  |
|--------|-------------------------------------------------------------------------------------------------------------------|------|-----|------------------------|----------------------------------------------------|----------|-------------------------------------------------------------------------|----------------------------------------------------------------------------------|
| S. No. | Description                                                                                                       | Qty. | UOM | Unit<br>price<br>(Rs.) | P&F,<br>Insurance<br>& Freight<br>Charges<br>(Rs.) | GST<br>@ | Unit price<br>including<br>P&F,<br>Insurance,<br>Freight &<br>GST (Rs.) | Total price inclusive of P&F, Freight, Insurance & GST (FOR, BNPM, Mysuru) (Rs.) |
| 1.     | Shaft Puller Clamp<br>Hydraulic Cylinder<br>Size: 63 X 40 X 160mm<br>As per Drg no.<br>BNPM/FH/039/2017-<br>18    | 1    | No. |                        |                                                    |          |                                                                         |                                                                                  |
| 2      | Complete Set of Seals for Clamp Hydraulic Cylinder as per Drg no. BNPM/FH/039/2017-18                             | 1    | Set |                        |                                                    |          |                                                                         |                                                                                  |
| 3      | Shaft Puller Main<br>Hydraulic Cylinder<br>Size: 63 X 40 X 850mm<br>As per Drg no.<br>BNPM/FH/040/2017-<br>18     | 1    | No. |                        |                                                    |          |                                                                         |                                                                                  |
| 4      | Complete Set of Seals for Main Hydraulic Cylinder as per Drg no. BNPM/FH/040/2017-18                              | 1    | Set |                        |                                                    |          |                                                                         |                                                                                  |
| 5      | BALE PRESS RAM<br>Hydraulic Cylinder<br>Item: RAM Hydraulic<br>Cylinder as per Drg no.<br>BNPM/FH/041/2017-<br>18 | 1    | No. |                        |                                                    |          |                                                                         |                                                                                  |
| 6      | Complete Set of Seals for RAM Hydraulic Cylinder as per Drg no. BNPM/FH/041/2017-18                               | 1    | Set |                        |                                                    |          |                                                                         |                                                                                  |

Nominal Pressure: 160 Bar

BANK NOTE PAPER MILL INDIA PRIVATE LIM
MYSORE-570003

|                                                                                                                                                                                                                                                                                                                                                                                                                                                                                                                                                                                                                                                                                                                                                                                                                                                                                                                                                                                                                                                                                                                                                                                                                                                                                                                                                                                                                                                                                                                                                                                                                                                                                                                                                                                                                                                                                                                                                                                                                                                                                                                                | 10/2/ | 2         | ВҮ       |
|--------------------------------------------------------------------------------------------------------------------------------------------------------------------------------------------------------------------------------------------------------------------------------------------------------------------------------------------------------------------------------------------------------------------------------------------------------------------------------------------------------------------------------------------------------------------------------------------------------------------------------------------------------------------------------------------------------------------------------------------------------------------------------------------------------------------------------------------------------------------------------------------------------------------------------------------------------------------------------------------------------------------------------------------------------------------------------------------------------------------------------------------------------------------------------------------------------------------------------------------------------------------------------------------------------------------------------------------------------------------------------------------------------------------------------------------------------------------------------------------------------------------------------------------------------------------------------------------------------------------------------------------------------------------------------------------------------------------------------------------------------------------------------------------------------------------------------------------------------------------------------------------------------------------------------------------------------------------------------------------------------------------------------------------------------------------------------------------------------------------------------|-------|-----------|----------|
| Distance Distance in the Contract of the Contr | · 12  | 3         | APPROVED |
| DRG NO-BNDM/FH/039/2017                                                                                                                                                                                                                                                                                                                                                                                                                                                                                                                                                                                                                                                                                                                                                                                                                                                                                                                                                                                                                                                                                                                                                                                                                                                                                                                                                                                                                                                                                                                                                                                                                                                                                                                                                                                                                                                                                                                                                                                                                                                                                                        | Sign  | James !   | BY       |
|                                                                                                                                                                                                                                                                                                                                                                                                                                                                                                                                                                                                                                                                                                                                                                                                                                                                                                                                                                                                                                                                                                                                                                                                                                                                                                                                                                                                                                                                                                                                                                                                                                                                                                                                                                                                                                                                                                                                                                                                                                                                                                                                |       | -         | CHECKED  |
| 63 X 40 X 160                                                                                                                                                                                                                                                                                                                                                                                                                                                                                                                                                                                                                                                                                                                                                                                                                                                                                                                                                                                                                                                                                                                                                                                                                                                                                                                                                                                                                                                                                                                                                                                                                                                                                                                                                                                                                                                                                                                                                                                                                                                                                                                  | 2 h   | Maria     | ВУ       |
| SHAFT PULLER CLAMP CYLIN                                                                                                                                                                                                                                                                                                                                                                                                                                                                                                                                                                                                                                                                                                                                                                                                                                                                                                                                                                                                                                                                                                                                                                                                                                                                                                                                                                                                                                                                                                                                                                                                                                                                                                                                                                                                                                                                                                                                                                                                                                                                                                       | 1.55  | 1         | PREPARED |
|                                                                                                                                                                                                                                                                                                                                                                                                                                                                                                                                                                                                                                                                                                                                                                                                                                                                                                                                                                                                                                                                                                                                                                                                                                                                                                                                                                                                                                                                                                                                                                                                                                                                                                                                                                                                                                                                                                                                                                                                                                                                                                                                | DATE  | SIGNATURE |          |